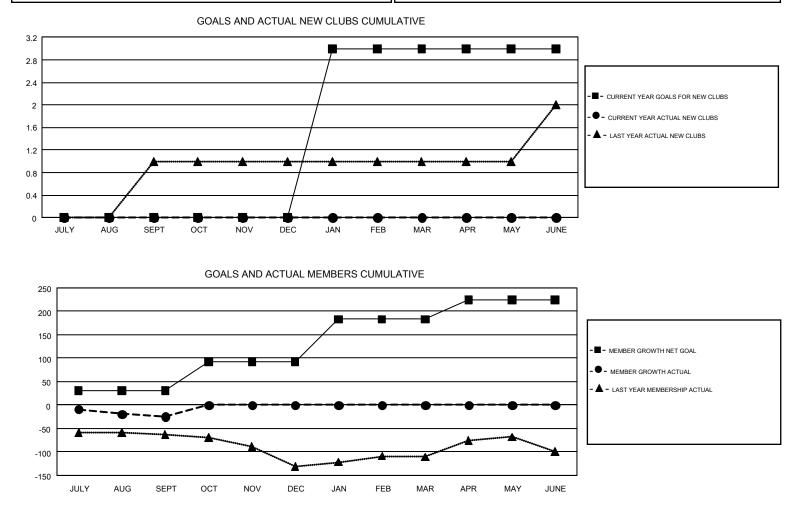

## GMT Constitutional Area 2, Group A

REPORT DOES NOT INCLUDE CLUBS IN UNDISTRICTED AREAS.

| Clubs                 |               |           |               | Members               |                           |                         |                                                    |  |
|-----------------------|---------------|-----------|---------------|-----------------------|---------------------------|-------------------------|----------------------------------------------------|--|
| RESULTS FOR 2019-2020 |               |           |               | RESULTS FOR 2019-2020 |                           |                         |                                                    |  |
| QUARTER               | NEW CLUB GOAL | NEW CLUBS | DROPPED CLUBS | QUARTER               | MEMBER GROWTH NET<br>GOAL | MEMBER GROWTH<br>ACTUAL | DROPPED<br>MEMBERS ACTUAL<br>(including transfers) |  |
| JULY/AUG/SEPT         | 0             | 0         | 0             | JULY/AUG/SEPT         | 31                        | 101                     | 102                                                |  |
| OCT/NOV/DEC           | 0             | 0         | 0             | OCT/NOV/DEC           | 61                        | 0                       | 0                                                  |  |
| JAN/FEB/MAR           | 3             | 0         | 0             | JAN/FEB/MAR           | 91                        | 0                       | 0                                                  |  |
| APR/MAY/JUNE          | 0             | 0         | 0             | APR/MAY/JUNE          | 41                        | 0                       | 0                                                  |  |